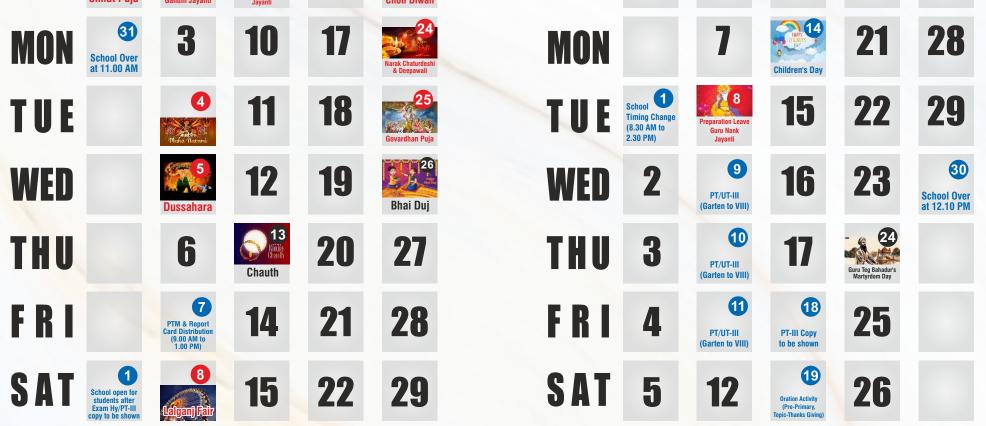

| AUGUST                 |                            |                                                         | 2                                                        | 022                              | SEPTEMBER |    | 2022                                                                                                  |                                             |                                                                           |                                                           |
|------------------------|----------------------------|---------------------------------------------------------|----------------------------------------------------------|----------------------------------|-----------|----|-------------------------------------------------------------------------------------------------------|---------------------------------------------|---------------------------------------------------------------------------|-----------------------------------------------------------|
| SUN                    | Happy<br>Page<br>Day       | 14                                                      | 21                                                       | <b>28</b>                        | SUN       |    | 4                                                                                                     | 11                                          | 18                                                                        | 25                                                        |
| MON World Wide Web Day | 8                          | 15 AUDUST<br>BAUDUST<br>Independence<br>Day             | 22<br>PT-II/UT-II<br>Begin                               | 29<br>National Sports Pay        | MON       |    | TEACHER'S<br>DAY<br>5                                                                                 | 12                                          | 19<br>Half Yearly<br>(Nursery to VIII,<br>& XI)/ PT-III<br>(IX & X) Begin | Half<br>Yearly/<br>PT-III Exams<br>Sharad<br>Navratri Beg |
| TUE Nag<br>Panchami    | 9<br>Mare Mare<br>Muharram | 16                                                      | <b>23</b><br>PT-II/UT-II                                 | 30                               | TUE       |    | 6                                                                                                     | 13                                          | 20<br>Half Yearly/<br>PT-III Exams                                        | 27<br>Half Yearly<br>PT-III Exan                          |
| WED 3                  | 10                         | 17                                                      | 24<br>PT-II/UT-II                                        | 31<br>School Over<br>at 11.00 AM | WED       |    | 7                                                                                                     |                                             | 21<br>Half Yearly/<br>PT-III Exams                                        | Leave for<br>Students or                                  |
| THU 4                  | 11<br>Raksha Bandhan       | 18                                                      | 25                                                       |                                  | THU       | 1  | 8<br>Onam                                                                                             | 15                                          | 22<br>Half Yearly/<br>PT-III Exams                                        | Leave for<br>Students or                                  |
| FRI 5                  |                            | anmasthami                                              | 26                                                       |                                  | FRI       | 2  | 9<br>PTM 9.0 AM<br>to 1.00 PM<br>(Admit Card & Syllabus<br>Distribution for Hall<br>Yearl/VF-HI Exam) | 16                                          | 23<br>Half Yearly/<br>PT-III Exams                                        | 30<br>Leave for<br>Students on                            |
| SAT 6                  | 13                         | Death 20<br>Anniversary<br>of Late Shri<br>Matbar Singh | PT/UT Copy<br>to be Shown,<br>Project-I<br>Topic Discuss |                                  | SAT       | 3  | 10                                                                                                    | 17<br>Prapration Leave<br>Vishwakarma Pooja | 24<br>Half Yearly/<br>PT-III Exams                                        |                                                           |
|                        |                            |                                                         |                                                          |                                  |           |    |                                                                                                       |                                             |                                                                           |                                                           |
| OCTOBER                |                            |                                                         | 2                                                        | 022                              | NOVE      | MB | ER                                                                                                    |                                             | 2                                                                         | 022                                                       |
| SUN 30                 | Candhi Javanti             | 9<br>Purnima &<br>Maharshi Valmiki                      | 16                                                       | Choti Diwali                     | SUN       |    | 6                                                                                                     | 13                                          | 20                                                                        | 27                                                        |

## Remember Me

Late Gomati Devi **Inspiration - GDMYES** 

Founder - GDMYES

AUGUST - Working Day - 22 | Points to Remember | 22 August- PT-II/UT-II Begin | 27 August- PT-II/UT-II Copy to be shown & project Topic discuss SEPTEMBER - Working Day - 23 | Points to Remember | 7 September- PTM 9.00 AM to 1.00 PM (All Des Must be cleared) | 18 September - Half Yearly/PT-III Exam Begin

Note - Class XII Classes will run simultaneity (8.00 AM to 12.00 PM)

**OCTOBER -** Working Day - 22 | Points to Remember | 1st October Half Yearly/Periodic Test-III Exam copy to be show | 7th October - PTM & Report Card Distribution (9.00 AM to 01.00 PM) | 31st October - School Over at 11.00 AM

NOVEMBER - Working Days - 25 | Points to Remember | 1st November- School Timing (8.50 AM to 2.20 PM), Winter Dress Code apply | 9th November - PT-III Begin (Garten to VIII) | 18th November - PT-III Copy to be shown | 19th November- Oration Activity (Pre-Primary, Topic-Thanks Giving) | 30th November - School over at 12.10 PM